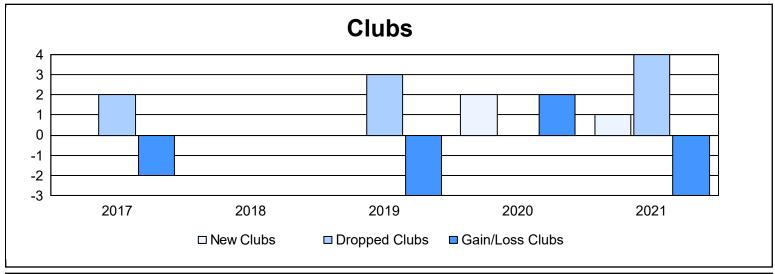

District 103 W As of June 2021 Cumulative

| Year      | New<br>Clubs | Dropped<br>Clubs | Gain/<br>Loss<br>Clubs | New<br>Members | Charter<br>Members | Reinstate<br>Members | Transfer<br>Members | Total<br>Member<br>Added | Total<br>Members<br>Dropped | Gain/<br>Loss<br>Members |
|-----------|--------------|------------------|------------------------|----------------|--------------------|----------------------|---------------------|--------------------------|-----------------------------|--------------------------|
| 2016-2017 | 0            | 2                | -2                     | 128            | 1                  | 6                    | 18                  | 153                      | 140                         | 13                       |
| 2017-2018 | 0            | 0                | 0                      | 126            | 2                  | 7                    | 23                  | 158                      | 191                         | -33                      |
| 2018-2019 | 0            | 3                | -3                     | 95             | 0                  | 10                   | 15                  | 120                      | 188                         | -68                      |
| 2019-2020 | 2            | 0                | 2                      | 68             | 49                 | 9                    | 17                  | 143                      | 166                         | -23                      |
| 2020-2021 | 1            | 4                | -3                     | 65             | 23                 | 2                    | 31                  | 121                      | 172                         | -51                      |
| Average   | 1            | 2                | -1                     | 96             | 15                 | 7                    | 21                  | 139                      | 171                         | -32                      |