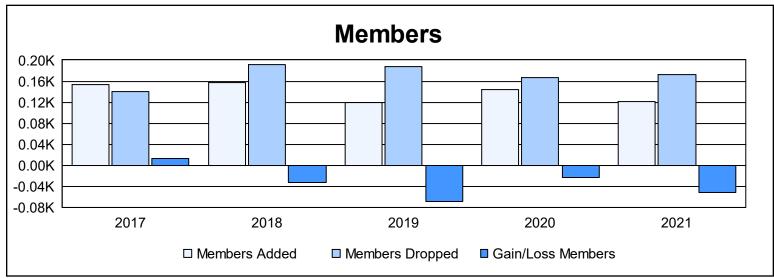

District 103 W As of June 2021 Cumulative

| Year      | New<br>Clubs | Dropped<br>Clubs | Gain/<br>Loss<br>Clubs | New<br>Members | Charter<br>Members | Reinstate<br>Members | Transfer<br>Members | Total<br>Member<br>Added | Total<br>Members<br>Dropped | Gain/<br>Loss<br>Members |
|-----------|--------------|------------------|------------------------|----------------|--------------------|----------------------|---------------------|--------------------------|-----------------------------|--------------------------|
| 2016-2017 | 0            | 2                | -2                     | 128            | 1                  | 6                    | 18                  | 153                      | 140                         | 13                       |
| 2017-2018 | 0            | 0                | 0                      | 126            | 2                  | 7                    | 23                  | 158                      | 191                         | -33                      |
| 2018-2019 | 0            | 3                | -3                     | 95             | 0                  | 10                   | 15                  | 120                      | 188                         | -68                      |
| 2019-2020 | 2            | 0                | 2                      | 68             | 49                 | 9                    | 17                  | 143                      | 166                         | -23                      |
| 2020-2021 | 1            | 4                | -3                     | 65             | 23                 | 2                    | 31                  | 121                      | 172                         | -51                      |
| Average   | 1            | 2                | -1                     | 96             | 15                 | 7                    | 21                  | 139                      | 171                         | -32                      |